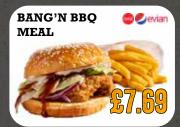

### CH MEALS

CHEESY FILLET Empire Tower Hot'n Classic £6.99 £8.49 HOT'N MIGHTY £7.49 RANG'N-BBQ MEXICANA SWEET CHILLI £6.99 £8.99 TURKEY RASHER £7.75

### THEIR OWN

| OT 'N' FLAKEY WINGS                                                                                                               | 255 KCAL £2.49                                                                                                                         |
|-----------------------------------------------------------------------------------------------------------------------------------|----------------------------------------------------------------------------------------------------------------------------------------|
| OT 'N' FLAKEY WINGS                                                                                                               | 510 KCAL £4.49                                                                                                                         |
| Ew BBO SPICY WINGS*                                                                                                               | 709 KCAL £6.00                                                                                                                         |
| Ew Sweet Chilli Spicy Wings*                                                                                                      | 263 KCAL £6.00                                                                                                                         |
| EESY FILLET<br>PIRE TOWER<br>I'N CLASSIC<br>I'N MIGHTY<br>NG N BBQ<br>XICANA<br>EET CHILLI<br>SSSIG WRAP<br>1 WRAP<br>1 PIRI WRAP | 578 KCAL £5.69 600 KCAL £6.99 470 KCAL £6.69 157 KCAL £6.69 588 KCAL £6.69 824 KCAL £6.69 515 KCAL £5.69 490 KCAL £5.99 480 KCAL £5.99 |
| UBLE RODEO                                                                                                                        | 1089 KCAL £6.69                                                                                                                        |
| Arter Cheese                                                                                                                      | 507 KCAL £6.49                                                                                                                         |
| LF Cheese                                                                                                                         | 739 KCAL £6.99                                                                                                                         |
| A Mexican                                                                                                                         | 482 KCAL £6.49                                                                                                                         |
| Cy Burger                                                                                                                         | 238 KCAL £5.99                                                                                                                         |
| Atrree V                                                                                                                          | 389 KCAL £5.49                                                                                                                         |
|                                                                                                                                   |                                                                                                                                        |