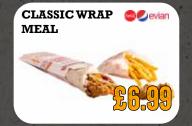

## MEALS

CLASSIC WRAP BBQ WRAP

ER MEALS £7.99

DOUBLE RODEO QUARTER CHEESE £7.99 £8.99 HALF CHEESE £7.99 BBQ MEXICAN SPICY BURGER MEATFREE v £8.99

£7.75

£14.99

BURGER BITE £17.99 CHICKEN PICK

1 PAGE OF SOUTHERWFRIED CHICKEN + FRIES + ORINY £21.49 DINKY DIPS £19.99

### THEIR OWN

| OT 'N' FLAKEY WINGS                                                                                                               | 255 KCAL £2.49                                                                                                                         |
|-----------------------------------------------------------------------------------------------------------------------------------|----------------------------------------------------------------------------------------------------------------------------------------|
| OT 'N' FLAKEY WINGS                                                                                                               | 510 KCAL £4.49                                                                                                                         |
| Ew BBO SPICY WINGS*                                                                                                               | 709 KCAL £6.00                                                                                                                         |
| Ew Sweet Chilli Spicy Wings*                                                                                                      | 263 KCAL £6.00                                                                                                                         |
| EESY FILLET<br>PIRE TOWER<br>I'N CLASSIC<br>I'N MIGHTY<br>NG N BBQ<br>XICANA<br>EET CHILLI<br>SSSIG WRAP<br>1 WRAP<br>1 PIRI WRAP | 578 KCAL £5.69 600 KCAL £6.99 470 KCAL £6.69 157 KCAL £6.69 588 KCAL £6.69 824 KCAL £6.69 515 KCAL £5.69 490 KCAL £5.99 480 KCAL £5.99 |
| UBLE RODEO                                                                                                                        | 1089 KCAL £6.69                                                                                                                        |
| Arter Cheese                                                                                                                      | 507 KCAL £6.49                                                                                                                         |
| LF Cheese                                                                                                                         | 739 KCAL £6.99                                                                                                                         |
| A Mexican                                                                                                                         | 482 KCAL £6.49                                                                                                                         |
| Cy Burger                                                                                                                         | 238 KCAL £5.99                                                                                                                         |
| Atrree V                                                                                                                          | 389 KCAL £5.49                                                                                                                         |
|                                                                                                                                   |                                                                                                                                        |