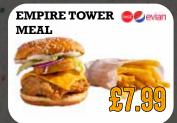

### CH MEALS

CHEESY FILLET Empire Tower Hot'n Classic £6.99 £8.49 HOT'N MIGHTY £7.49 RANG'N-BBQ MEXICANA SWEET CHILLI £6.99 £8.99 TURKEY RASHER £7.75

### THEIR OWN

| OT 'N' FLAKEY WINGS                                                                                                               | 255 KCAL £2.49                                                                                                                         |
|-----------------------------------------------------------------------------------------------------------------------------------|----------------------------------------------------------------------------------------------------------------------------------------|
| OT 'N' FLAKEY WINGS                                                                                                               | 510 KCAL £4.49                                                                                                                         |
| Ew BBO SPICY WINGS*                                                                                                               | 709 KCAL £6.00                                                                                                                         |
| Ew Sweet Chilli Spicy Wings*                                                                                                      | 263 KCAL £6.00                                                                                                                         |
| EESY FILLET<br>PIRE TOWER<br>I'N CLASSIC<br>I'N MIGHTY<br>NG N BBQ<br>XICANA<br>EET CHILLI<br>SSSIG WRAP<br>1 WRAP<br>1 PIRI WRAP | 578 KCAL £5.69 600 KCAL £6.99 470 KCAL £6.69 157 KCAL £6.69 588 KCAL £6.69 824 KCAL £6.69 515 KCAL £5.69 490 KCAL £5.99 480 KCAL £5.99 |
| UBLE RODEO                                                                                                                        | 1089 KCAL £6.69                                                                                                                        |
| Arter Cheese                                                                                                                      | 507 KCAL £6.49                                                                                                                         |
| LF Cheese                                                                                                                         | 739 KCAL £6.99                                                                                                                         |
| A Mexican                                                                                                                         | 482 KCAL £6.49                                                                                                                         |
| Cy Burger                                                                                                                         | 238 KCAL £5.99                                                                                                                         |
| Atrree V                                                                                                                          | 389 KCAL £5.49                                                                                                                         |
|                                                                                                                                   |                                                                                                                                        |