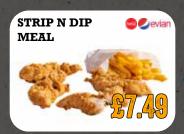

### **CHICKEN MEALS**

LITE & MIGHTY STRIP N DIP 6 WING IT \*NEW BBQ SPICY WINGS\*
880 SPICY WINGS + FRIES - DRINK \*NEW SWEET CHILLI SPICY WINGS\*

POPCORN CHICKEN

HOT WINGS COMBO STRIPS COMBO FILLET SANDWICH COMBO BONELESS COMBO EMPIRE COMBO

### THEIR OWN

| OT 'N' FLAKEY WINGS                                                                                                               | 255 KCAL £2.49                                                                                                                         |
|-----------------------------------------------------------------------------------------------------------------------------------|----------------------------------------------------------------------------------------------------------------------------------------|
| OT 'N' FLAKEY WINGS                                                                                                               | 510 KCAL £4.49                                                                                                                         |
| Ew BBO SPICY WINGS*                                                                                                               | 709 KCAL £6.00                                                                                                                         |
| Ew Sweet Chilli Spicy Wings*                                                                                                      | 263 KCAL £6.00                                                                                                                         |
| EESY FILLET<br>PIRE TOWER<br>I'N CLASSIC<br>I'N MIGHTY<br>NG N BBQ<br>XICANA<br>EET CHILLI<br>SSSIG WRAP<br>1 WRAP<br>1 PIRI WRAP | 578 KCAL £5.69 600 KCAL £6.99 470 KCAL £6.69 157 KCAL £6.69 588 KCAL £6.69 824 KCAL £6.69 515 KCAL £5.69 490 KCAL £5.99 480 KCAL £5.99 |
| UBLE RODEO                                                                                                                        | 1089 KCAL £6.69                                                                                                                        |
| Arter Cheese                                                                                                                      | 507 KCAL £6.49                                                                                                                         |
| LF Cheese                                                                                                                         | 739 KCAL £6.99                                                                                                                         |
| A Mexican                                                                                                                         | 482 KCAL £6.49                                                                                                                         |
| Cy Burger                                                                                                                         | 238 KCAL £5.99                                                                                                                         |
| Atrree V                                                                                                                          | 389 KCAL £5.49                                                                                                                         |
|                                                                                                                                   |                                                                                                                                        |