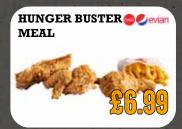

| 389 KCAL £5.49                                                                                                                         |
|                                                                                                                                   |                                                                                                                                        |

170 KCAL £2.19 340 KCAL £3.99 510 KCAL £4.39

568 KCAL £8.99 1136 KCAL £13.99 269 KCAL £5.99

188 KCAL £5.79 514 KCAL £7.49

LUNCH DEAL



.UNCH DEAL

VALID ONLY FROM MON-FRI 12:00-16:00

VALID ONLY FROM MON-FRI 12:00-16:00



### **CHICKEN AND BURGER MEALS**

























DIGIT 31.50 WITH ANY REGULAR MEAL FOR

# **OPENING TIMES**

MONDAY - SUNDAY 11:00 - 22:00 PIRI PIRI WING'IT

QUARTER PIRI PIRI

HALF PIRI PIRI

WHOLE PIRI PIRI

£6.99 PIRI PIRI WRAP £7.49 4 PIRI PIRI STRIPS £9.99 PIRI PIRI BUN

£14.99 PIRI PIRI SIZZLER £8.99

£6.79 £8.99

£7.99

£6.99

Chicken